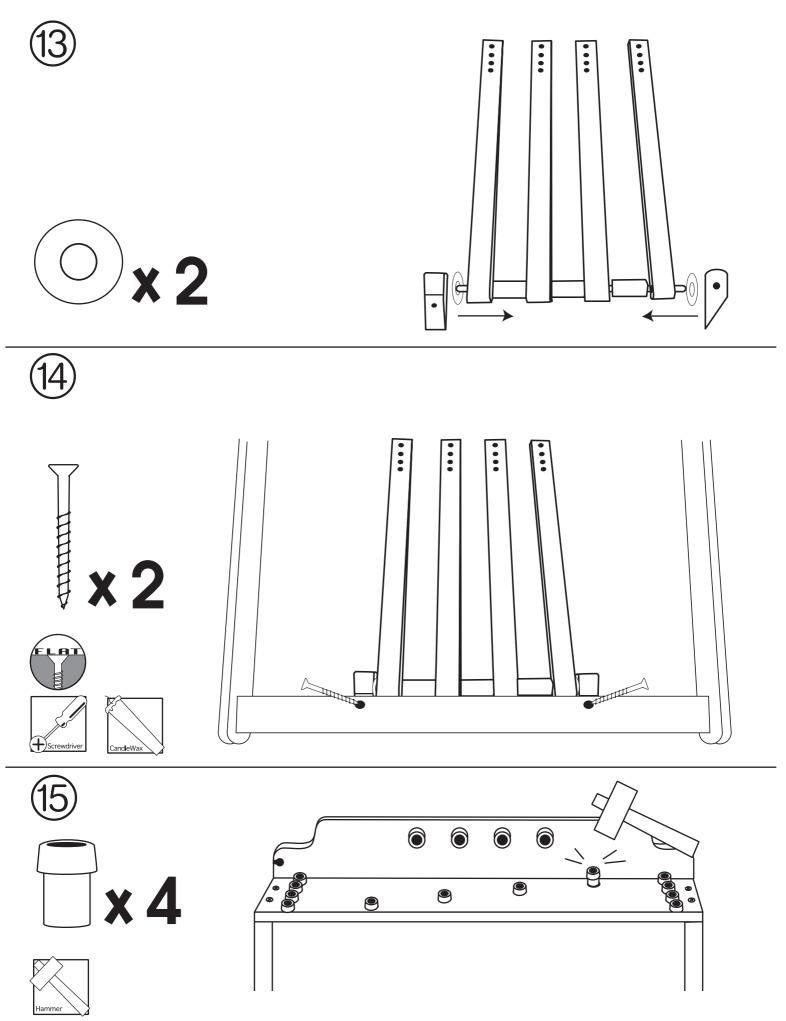

## LOOM STAND TREADLE KIT 600mm (24ins) and 800mm (32ins)



Ashford Handicrafts Ltd. Factory and Showroom: 415 West Street, PO Box 474, Ashburton, New Zealand Telephone 64 3 308 9087 Facsimile 64 3 308 8664 Email: sales@ashford.co.nz Internet: www.ashford.co.nz Ashford Guarantee Thank you for purchasing this Ashford product. In the unlikely event there is any fault in manufacture we will replace the item. To validate our guarantee please visit our website or write to us. Please also join our Ashford Club for the Wheel Magazine, competitions and more at www.ashfordclub.co.nz



(1)



























Real scale hard ware samples For Loom Stand Treadle Kit