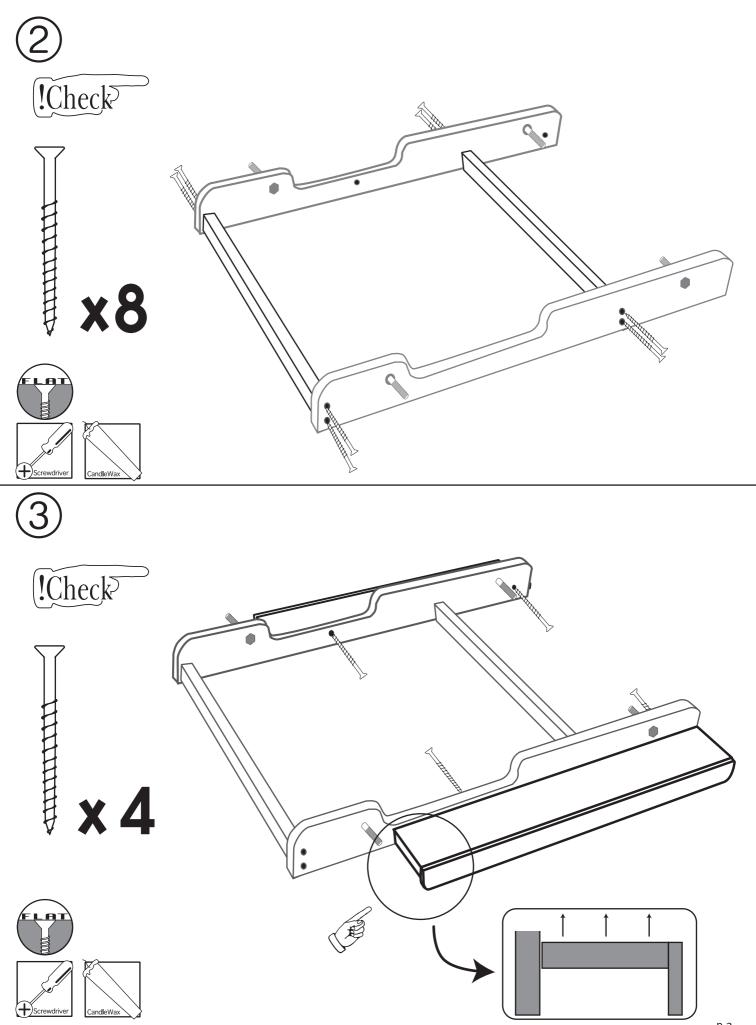

## LOOM STAND TREADLE KIT 600mm (24ins) and 800mm (32ins)



Ashford Handicrafts Ltd. Factory and Showroom: 415 West Street, PO Box 474, Ashburton, New Zealand Telephone 64 3 308 9087 Facsimile 64 3 308 8664 Email: sales@ashford.co.nz Internet: www.ashford.co.nz Ashford Guarantee Thank you for purchasing this Ashford product. In the unlikely event there is any fault in manufacture we will replace the item. To validate our guarantee please visit our website or write to us. Please also join our Ashford Club for the Wheel Magazine, competitions and more at www.ashfordclub.co.nz



(1)



























Real scale hard ware samples For Loom Stand Treadle Kit