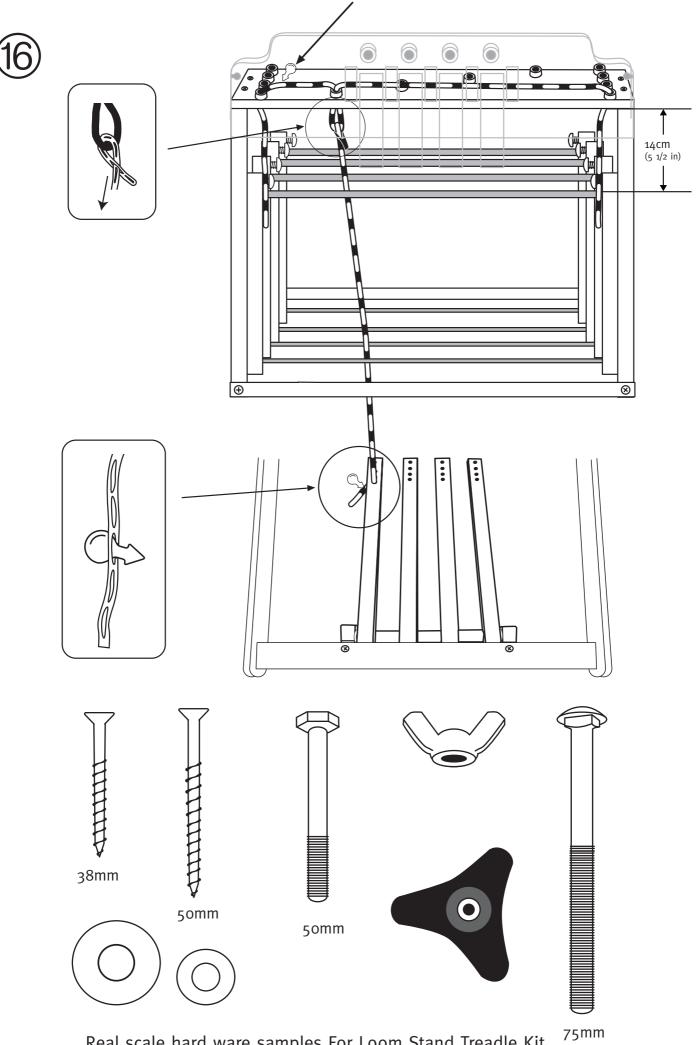

## LOOM STAND TREADLE KIT 600mm (24ins) and 800mm (32ins)



Ashford Handicrafts Ltd. Factory and Showroom: 415 West Street, PO Box 474, Ashburton, New Zealand Telephone 64 3 308 9087 Facsimile 64 3 308 8664 Email: sales@ashford.co.nz Internet: www.ashford.co.nz Ashford Guarantee Thank you for purchasing this Ashford product. In the unlikely event there is any fault in manufacture we will replace the item. To validate our guarantee please visit our website or write to us. Please also join our Ashford Club for the Wheel Magazine, competitions and more at www.ashfordclub.co.nz



(1)



























Real scale hard ware samples For Loom Stand Treadle Kit