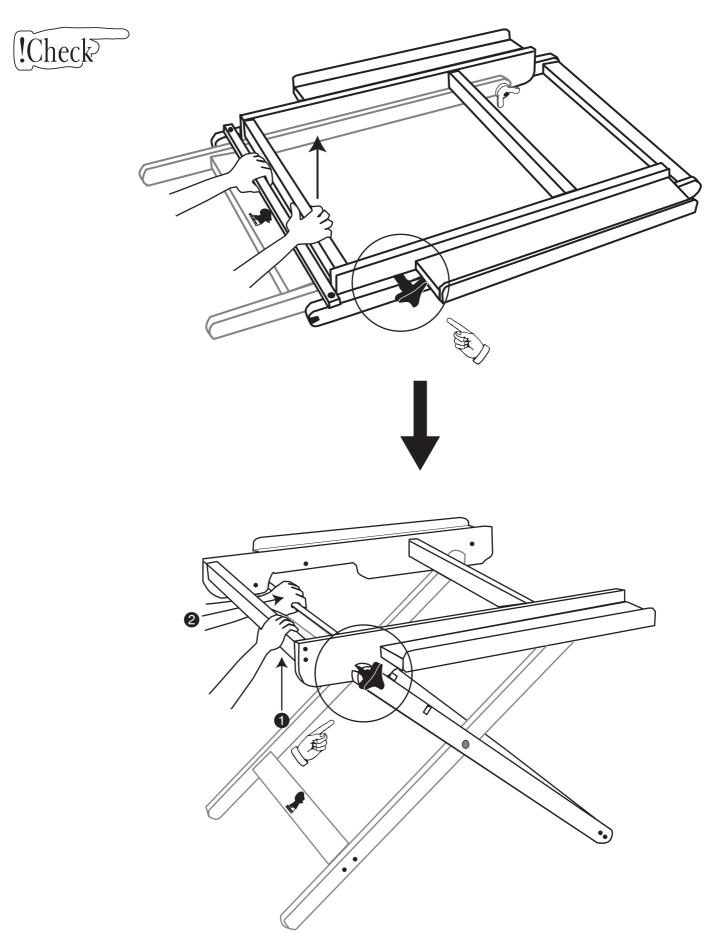

## LOOM STAND TREADLE KIT 600mm (24ins) and 800mm (32ins)



Ashford Handicrafts Ltd. Factory and Showroom: 415 West Street, PO Box 474, Ashburton, New Zealand Telephone 64 3 308 9087 Facsimile 64 3 308 8664 Email: sales@ashford.co.nz Internet: www.ashford.co.nz Ashford Guarantee Thank you for purchasing this Ashford product. In the unlikely event there is any fault in manufacture we will replace the item. To validate our guarantee please visit our website or write to us. Please also join our Ashford Club for the Wheel Magazine, competitions and more at www.ashfordclub.co.nz



(1)



























Real scale hard ware samples For Loom Stand Treadle Kit