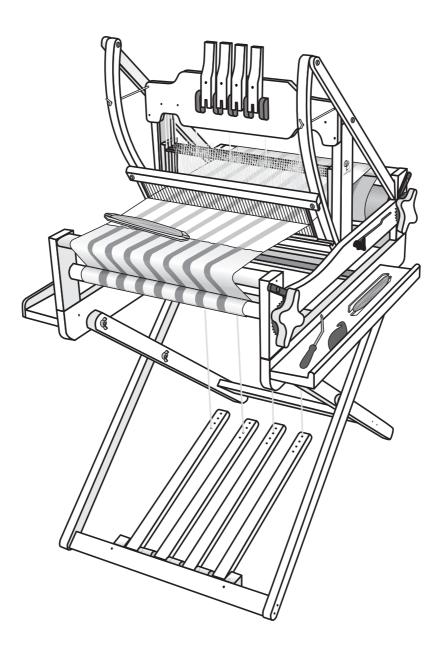

## LOOM STAND TREADLE KIT 600mm (24ins) and 800mm (32ins)

Ashford Handicrafts Ltd. Factory and Showroom: 415 West Street, PO Box 474, Ashburton, New Zealand Telephone 64 3 308 9087 Facsimile 64 3 308 8664 Email: sales@ashford.co.nz Internet: www.ashford.co.nz Ashford Guarantee Thank you for purchasing this Ashford product. In the unlikely event there is any fault in manufacture we will replace the item. To validate our guarantee please visit our website or write to us. Please also join our Ashford Club for the Wheel Magazine, competitions and more at www.ashfordclub.co.nz