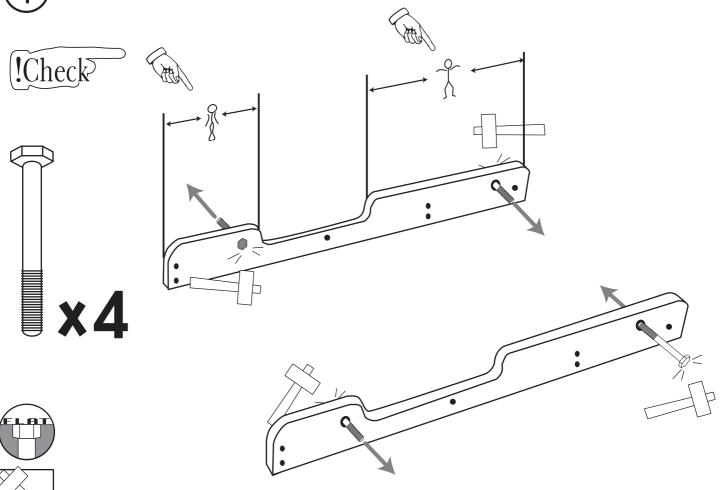

## LOOM STAND TREADLE KIT 600mm (24ins) and 800mm (32ins)



Ashford Handicrafts Ltd. Factory and Showroom: 415 West Street, PO Box 474, Ashburton, New Zealand Telephone 64 3 308 9087 Facsimile 64 3 308 8664 Email: sales@ashford.co.nz Internet: www.ashford.co.nz Ashford Guarantee Thank you for purchasing this Ashford product. In the unlikely event there is any fault in manufacture we will replace the item. To validate our guarantee please visit our website or write to us. Please also join our Ashford Club for the Wheel Magazine, competitions and more at www.ashfordclub.co.nz



(1)



























Real scale hard ware samples For Loom Stand Treadle Kit