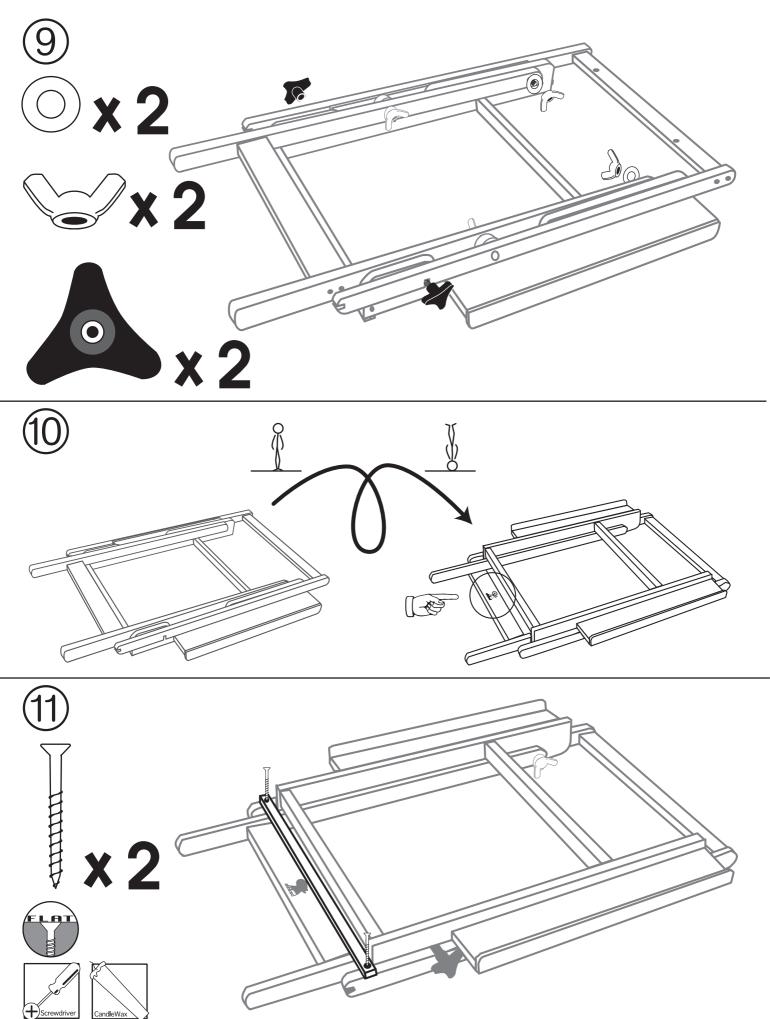

## LOOM STAND TREADLE KIT 600mm (24ins) and 800mm (32ins)



Ashford Handicrafts Ltd. Factory and Showroom: 415 West Street, PO Box 474, Ashburton, New Zealand Telephone 64 3 308 9087 Facsimile 64 3 308 8664 Email: sales@ashford.co.nz Internet: www.ashford.co.nz Ashford Guarantee Thank you for purchasing this Ashford product. In the unlikely event there is any fault in manufacture we will replace the item. To validate our guarantee please visit our website or write to us. Please also join our Ashford Club for the Wheel Magazine, competitions and more at www.ashfordclub.co.nz



(1)



























Real scale hard ware samples For Loom Stand Treadle Kit