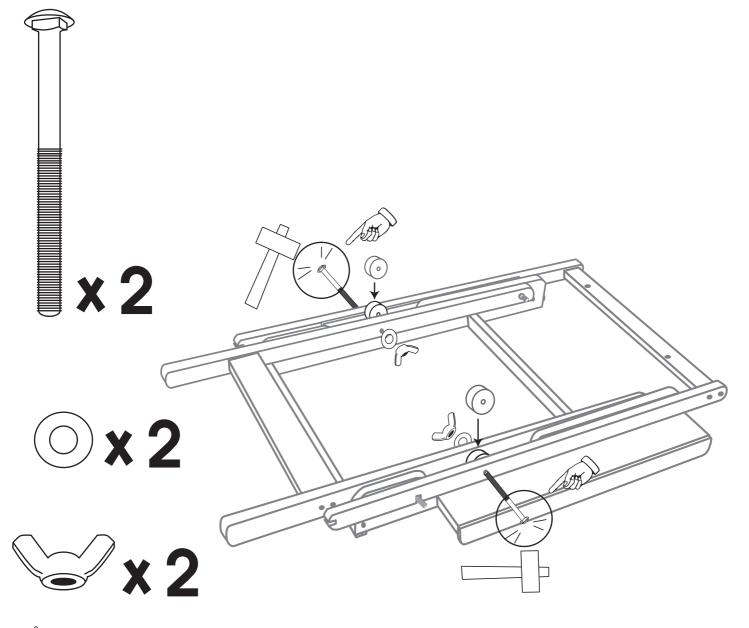

## LOOM STAND TREADLE KIT 600mm (24ins) and 800mm (32ins)



Ashford Handicrafts Ltd. Factory and Showroom: 415 West Street, PO Box 474, Ashburton, New Zealand Telephone 64 3 308 9087 Facsimile 64 3 308 8664 Email: sales@ashford.co.nz Internet: www.ashford.co.nz Ashford Guarantee Thank you for purchasing this Ashford product. In the unlikely event there is any fault in manufacture we will replace the item. To validate our guarantee please visit our website or write to us. Please also join our Ashford Club for the Wheel Magazine, competitions and more at www.ashfordclub.co.nz



(1)



























Real scale hard ware samples For Loom Stand Treadle Kit